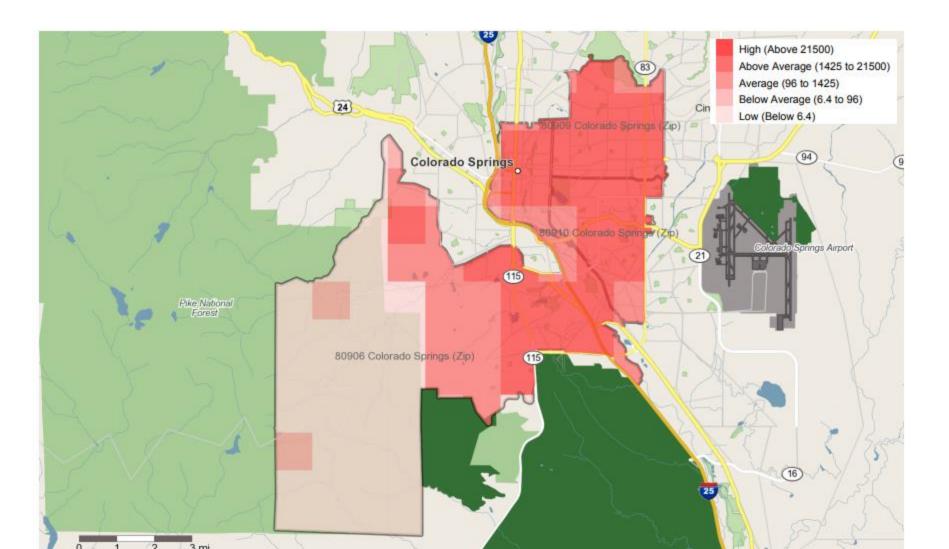

RESET

| Name                         | 2019: Total Food and Beverages | Total Households |
|------------------------------|--------------------------------|------------------|
| 80903 Colorado Springs (Zip) | \$50,022,834                   | 7,028            |