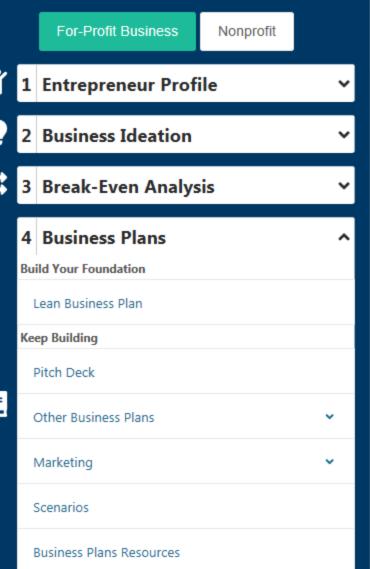

## YOU CAN PAY TO FIND OUT ALL OF THESE ANSWERS OR YOU CAN DO IT YOURSELF

Some Resources at your local library

- Databases
- 1. All-in-One
- 2. ReferenceUSA
- 3. DemographicsNow
- 4. Gale Directory Library
- 5. Gale Business Plan Builder