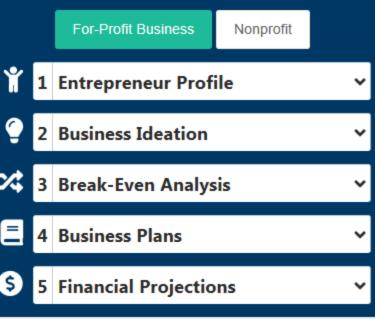

## YOU CAN PAY TO FIND OUT ALL OF THESE ANSWERS OR YOU CAN DO IT YOURSELF

Some Resources at your local library

- Databases
- 1. All-in-One
- 2. ReferenceUSA
- 3. DemographicsNow
- 4. Gale Directory Library
- 5. Gale Business Plan Builder