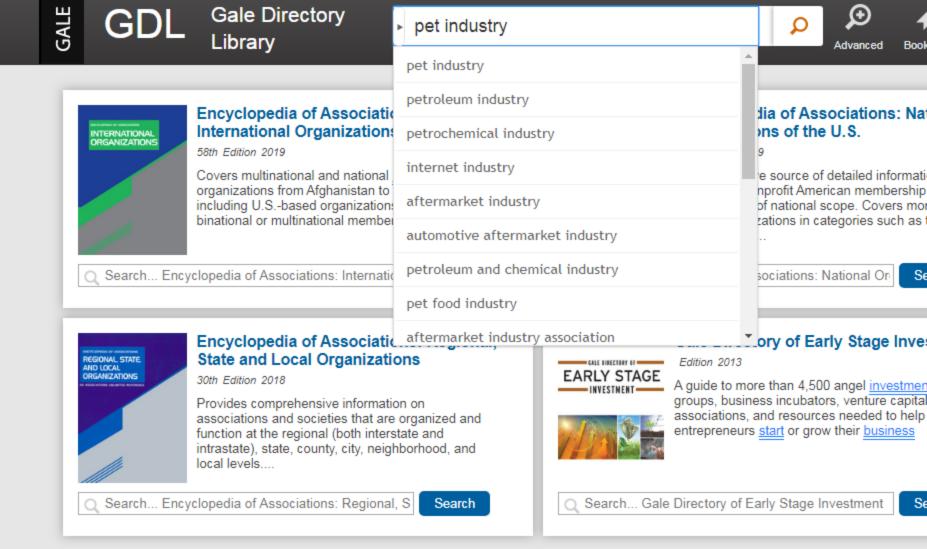

#### Use Quick Search to find what you few clicks or use our powerful Adv to fine tune your search.

| Search All NAICS Search Primary NAICS Only  pet SEARCH Results:EXACT MATCHES 075220 - PET BEHAVIORAL PSYCHOLOGISTS 655304 - PET CASKETS 179934 - PET CONTAINMENT (FENCING) 519108 - PET ENTRANCES (WHLS) | - |
|----------------------------------------------------------------------------------------------------------------------------------------------------------------------------------------------------------|---|
| Restaurants<br>Lesults:<br>EXACT MATCHES<br>075220 - PET BEHAVIORAL PSYCHOLOGISTS<br>655304 - PET CASKETS<br>179934 - PET CONTAINMENT (FENCING)                                                          |   |
| Results:<br>EXACT MATCHES<br>075220 - PET BEHAVIORAL PSYCHOLOGISTS<br>655304 - PET CASKETS<br>179934 - PET CONTAINMENT (FENCING)                                                                         |   |
| EXACT MATCHES<br>075220 - PET BEHAVIORAL PSYCHOLOGISTS<br>655304 - PET CASKETS<br>179934 - PET CONTAINMENT (FENCING)                                                                                     |   |
| EXACT MATCHES<br>075220 - PET BEHAVIORAL PSYCHOLOGISTS<br>655304 - PET CASKETS<br>179934 - PET CONTAINMENT (FENCING)                                                                                     |   |
| 075220 - PET BEHAVIORAL PSYCHOLOGISTS<br>655304 - PET CASKETS<br>179934 - PET CONTAINMENT (FENCING)                                                                                                      |   |
| 655304 - PET CASKETS<br>179934 - PET CONTAINMENT (FENCING)                                                                                                                                               |   |
| 179934 - PET CONTAINMENT (FENCING)                                                                                                                                                                       |   |
|                                                                                                                                                                                                          | - |
|                                                                                                                                                                                                          | - |
| 204803 - PET FOOD MFRS                                                                                                                                                                                   |   |
| 074203 - PET HOSPITALS                                                                                                                                                                                   | - |
| 641127 - PET INSURANCE                                                                                                                                                                                   |   |
| 722101 - PET PORTRAITS<br>Selected:                                                                                                                                                                      | • |
| 204803 - PET FOOD MFRS                                                                                                                                                                                   | - |
| 074203 - PET HOSPITALS                                                                                                                                                                                   |   |
| 655304 - PET CASKETS                                                                                                                                                                                     |   |
| 075211 - PET BOARDING SITTING & KENNELS                                                                                                                                                                  |   |
| 097103 - PETS & ANIMALS-RESCUE & REHAB ORGS                                                                                                                                                              |   |
| 075215 - PET BREEDERS                                                                                                                                                                                    |   |
| 074218 - PET CARE RESOURCE GUIDE                                                                                                                                                                         |   |
| 075202 - PET CEMETERIES & CREMATORIES                                                                                                                                                                    |   |
| 075226 - PET CONSULTANTS                                                                                                                                                                                 | * |
| nter 2-, 4-, or 6-digit <u>SIC Codes</u> in the boxes below                                                                                                                                              |   |
|                                                                                                                                                                                                          |   |
|                                                                                                                                                                                                          |   |