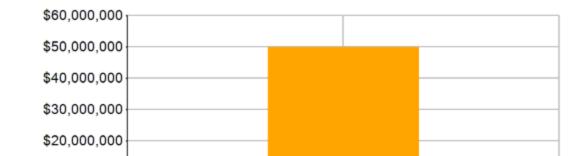

RESET

| Name                         | 2019: Total Food and Beverages | Total Households |
|------------------------------|--------------------------------|------------------|
| 80903 Colorado Springs (Zip) | \$50,022,834                   | 7,028            |