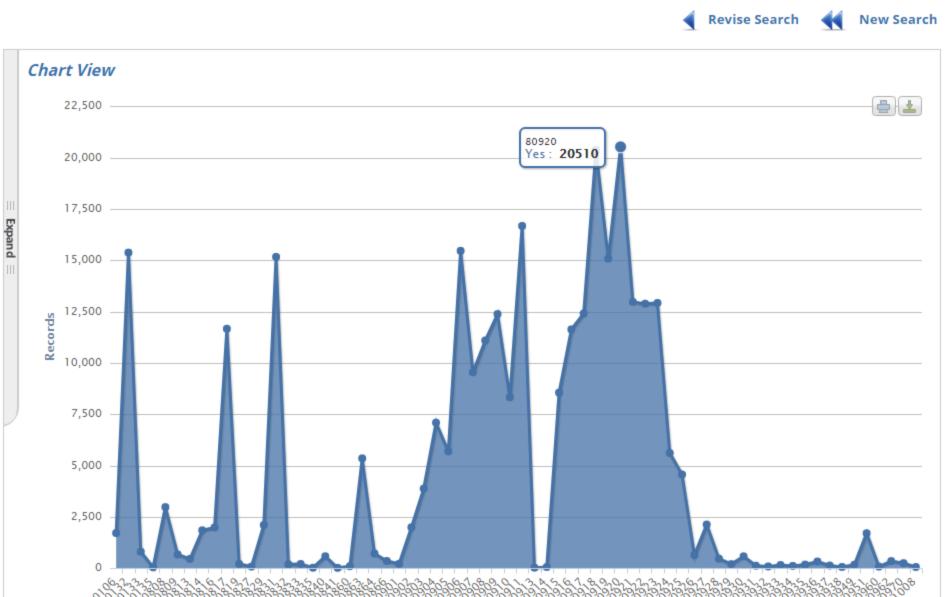

#### U.S. Consumers / Lifestyles

Data Summary Consumer SNAPSHOT

| Summary Design                     |
|------------------------------------|
| Sample Size 299500 🕒 Help          |
| Ē                                  |
| Chart Matrix Table                 |
| Compare<br>5 digit ZIP             |
| And (optional)<br>Children Present |
| Choose Output Axis                 |
| Legend: Bottom <b>•</b>            |
| Chart Type: Area 🔻                 |
| SHOW SUMMARY                       |

The summary design allows you to view your selects in a chart, matrix or table format. These formats allow you to compare your selections by variables such as home value, home income, State, Area Code, Carrier Route, 3-digit ZIP® or 5-digit ZIP®.

**Revise Search** 

**New Search** 

Users can visualize their data selection by using the Chart summary. The drop-down boxes allow you to compare data elements in the chart.

The matrix summary allows users to compare their selections in columns and rows. You may change the output's rows or columns by selecting the "Choose Output Rows/Cols".