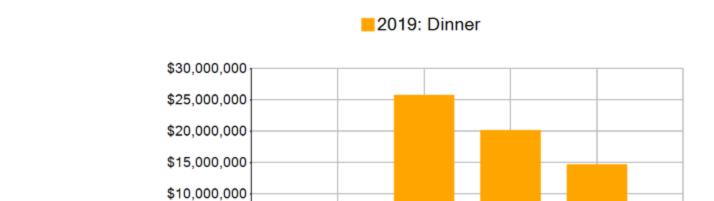

|  |
|      |                    | Snacks and nonalcoholic b | peverages |         |           |  |
|      |                    |                           |           |         |           |  |
|      |                    |                           |           |         |           |  |
|      |                    |                           |           |         |           |  |

#### RESE

| Name                         | 2019: Dinner | Total Households |
|------------------------------|--------------|------------------|
| 80903 Colorado Springs (Zip) | \$8,041,233  | 7,028            |
| 80906 Colorado Springs (Zip) | \$25,842,048 | 15,858           |
| 80909 Colorado Springs (Zip) | \$20,238,764 | 16,100           |
| 80910 Colorado Springs (Zip) | \$14,741,005 | 13,203           |



Enter a Name, Place, or Keyword





GALE

Gale Directory

Library



|                                                                                                                        | Advanced Bookn                                                |
|------------------------------------------------------------------------------------------------------------------------|---------------------------------------------------------------|
|                                                                                                                        |                                                               |
| Results for Basic Search (23)                                                                                          | Search within