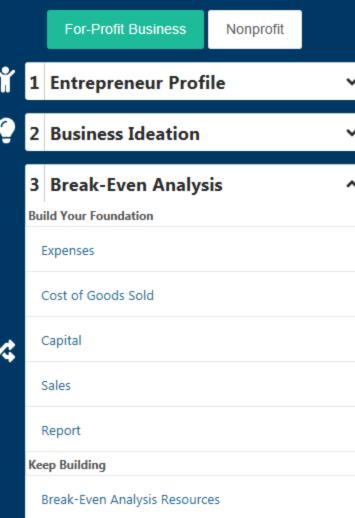

## YOU CAN PAY TO FIND OUT ALL OF THESE ANSWERS OR YOU CAN DO IT YOURSELF

Some Resources at your local library

- Databases
- 1. All-in-One
- 2. ReferenceUSA
- 3. DemographicsNow
- 4. Gale Directory Library
- 5. Gale Business Plan Builder