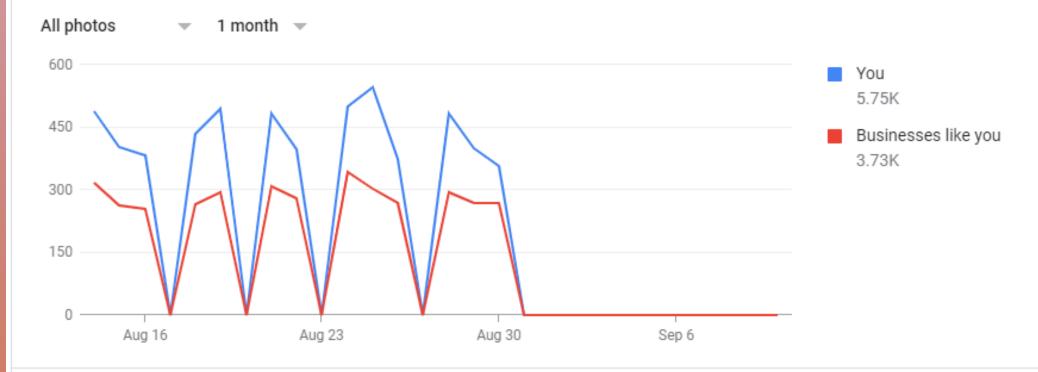

#### Photo views

The number of times your business photos have been viewed, compared to photos from other businesses

Your photos receive 53.9% more views than similar businesses. Post more to stay ahead