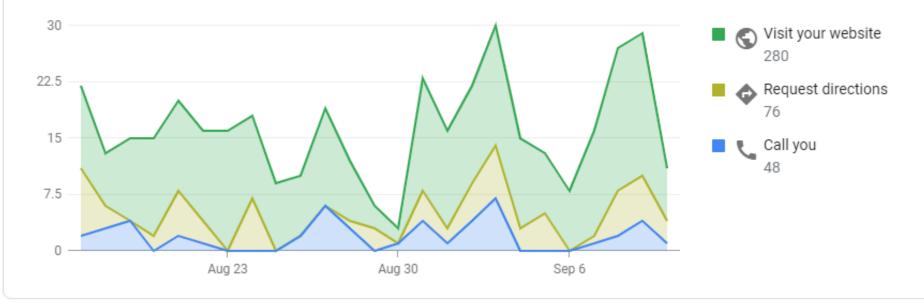

#### Customer actions

?

The most common actions that customers take on your listing

1 month 🔻

#### Total actions 404