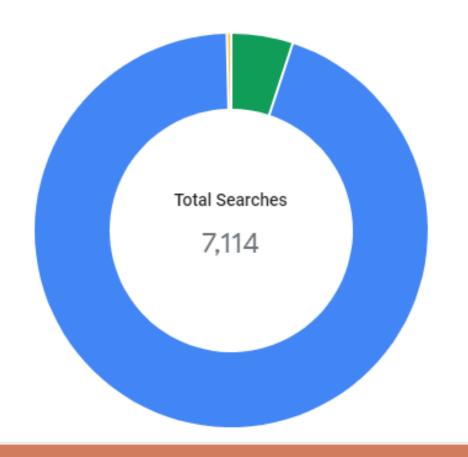

#### Where customers view your business on Google The Google services that customers use to find your business 1 month 🔻 Total views 7.69K 800 Listing on Search 4.89K 600 Listing on Maps 2.81K 400 200 Aug 23 Aug 30 Sep 6