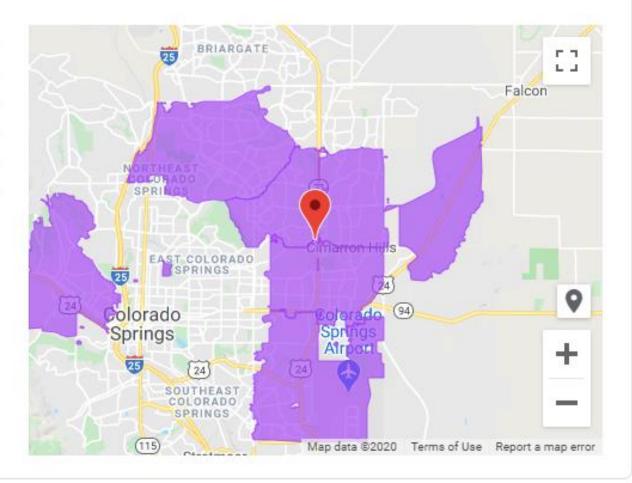

#### Directions requests

The areas where customers request directions to your business from

#### Directions requests

②

The areas where customers request directions to your business from

#### 1 month -

| 80904 | <10 |
|-------|-----|
| 80915 | <10 |
| 80916 | <10 |
| 80917 | <10 |
| 80918 | <10 |
| 80922 | <10 |