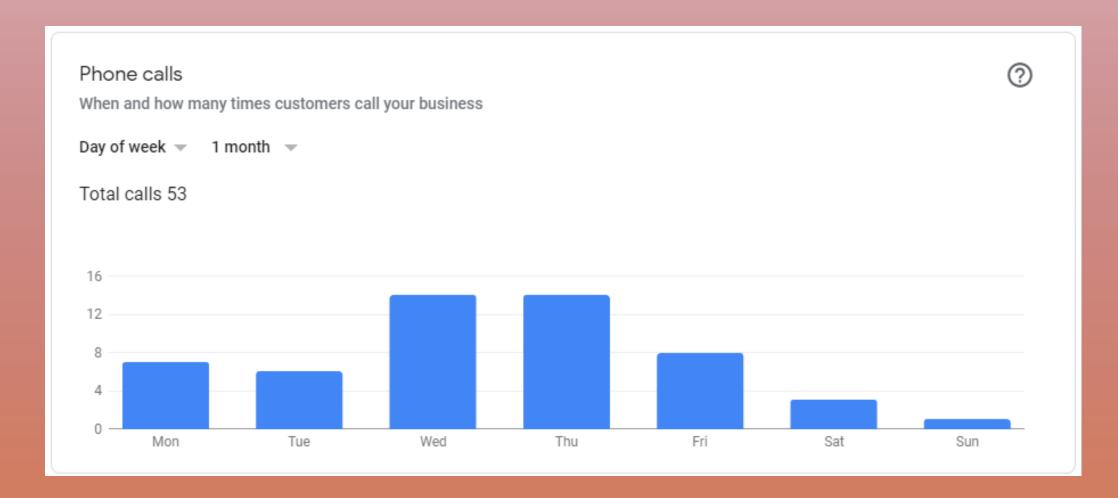

#### How customers search for your business

1 month -

#### Direct

Customers who find your listing searching for your business name or address

#### Discovery

Customers who find your listing searching for a category, product, or service

#### Branded

Customers who find your listing searching for a brand related to your business